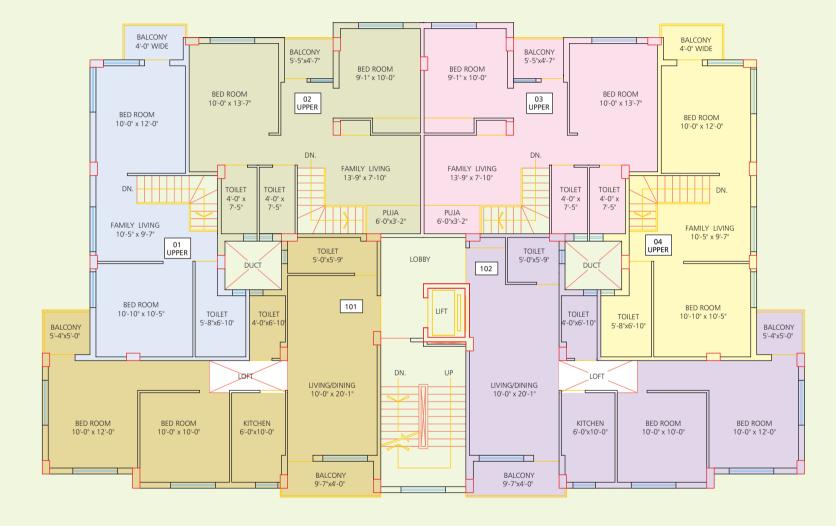

#### Block A, C, L - 1st floor

| BLOCK       |                    | A, C, L                     |
|-------------|--------------------|-----------------------------|
| FLOOR       |                    | 1st.                        |
| FLAT<br>NO. | NO. OF<br>BED ROOM | SUPER BUILT<br>AREA (Sq.ft) |
| 101         | 3                  | 1021                        |
| 102         | 2                  | 864                         |
| 103         | 1                  | 531                         |
| 104         | 1                  | 531                         |
| 105         | 2                  | 864                         |
| 106         | 3                  | 1021                        |

#### Block H, I, O, P - 2nd floor

| BLOCK       |                    | H, I, O & P                 |
|-------------|--------------------|-----------------------------|
| FLOOR       |                    | 1st                         |
| FLAT<br>NO. | NO. OF<br>BED ROOM | SUPER BUILT<br>AREA (Sq.ft) |
| 201         | 3                  | 1112                        |
| 202         | 3                  | 1120                        |
| 203         | 3                  | 1151                        |
| 204         | 3                  | 1149                        |