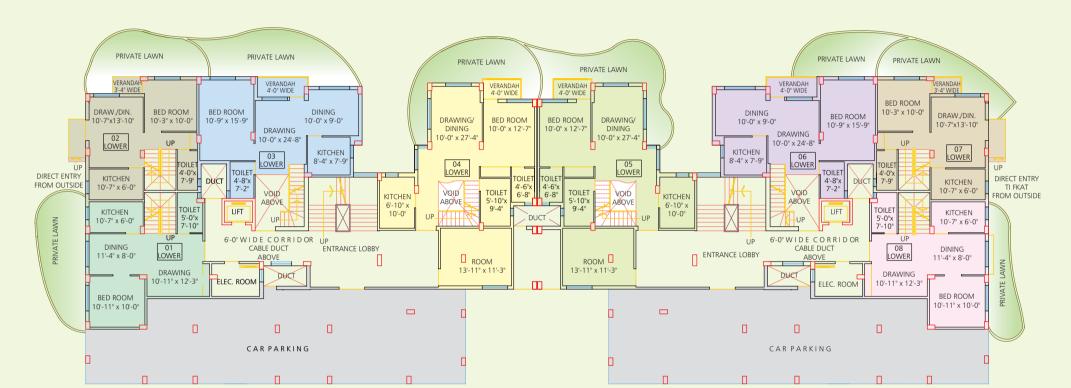

#### Duplex ground & 1st floor - Block A, C, L - 1st floor

| DUPLEX          |                                   |                               |                      |                                                                        |                      |                                                                        |                      |                                                                        |  |
|-----------------|-----------------------------------|-------------------------------|----------------------|------------------------------------------------------------------------|----------------------|------------------------------------------------------------------------|----------------------|------------------------------------------------------------------------|--|
| FLOOR           | GROU                              | UND & 1ST                     | BLC                  | OCK A                                                                  | BLC                  | OCK C                                                                  | BLOCK L              |                                                                        |  |
| DUPLEX NO.      | NO. OF BED ROOM                   | SUPER BUILT AREA (Sq.ft)      | AREA OF LAWN (Sq.ft) | TOTAL CHARGEABLE AREA<br>(SUPER BUILT AREA + 1/3<br>LAWN AREA) (Sq.ft) | AREA OF LAWN (Sq.ft) | TOTAL CHARGEABLE AREA<br>(SUPER BUILT AREA + 1/3<br>LAWN AREA) (Sq.ft) | AREA OF LAWN (Sq.ft) | TOTAL CHARGEABLE AREA<br>(SUPER BUILT AREA + 1/3<br>LAWN AREA) (Sq.ft) |  |
| 01              | 2                                 | 1266                          | 142                  | 1313                                                                   | 51                   | 1283                                                                   | 160                  | 1319                                                                   |  |
| 02              | 3                                 | 1158                          | 214                  | 1229                                                                   | 210                  | 1228                                                                   | 244                  | 1239                                                                   |  |
| 03              | 3                                 | 1725                          | 225                  | 1800                                                                   | 247                  | 1807                                                                   | 173                  | 1783                                                                   |  |
| 04              | 4                                 | 1650                          | 192                  | 1714                                                                   | 180                  | 1710                                                                   | 240                  | 1730                                                                   |  |
| 05              | 4                                 | 1650                          | 211                  | 1720                                                                   | 180                  | 1710                                                                   | 202                  | 1717                                                                   |  |
| 06              | 3                                 | 1725                          | 147                  | 1774                                                                   | 238                  | 1804                                                                   | 242                  | 1806                                                                   |  |
| 07              | 3                                 | 1158                          | 208                  | 1227                                                                   | 234                  | 1236                                                                   | 181                  | 1218                                                                   |  |
| 08              | 2 1266 107 1302 221 1340 185 1382 |                               |                      |                                                                        |                      |                                                                        |                      |                                                                        |  |
| N. B.: 1) Total | Chargeable Area = Supe            | er Built Area + 1/3 Lawn Area |                      |                                                                        |                      |                                                                        |                      |                                                                        |  |
| 2) Lawn         | Area and Shape as per S           | ite Plan                      |                      |                                                                        |                      |                                                                        |                      |                                                                        |  |

#### Duplex ground & 1st floor - Block B, D, E, F, J, M, N

| DUPLEX        |                    |                                         |                            |                                                                        |         |                                                                        |                            |                                                                        |                            |                                                                        |         |                                                                        |         |                                                                        |         |                                                                        |
|---------------|--------------------|-----------------------------------------|----------------------------|------------------------------------------------------------------------|---------|------------------------------------------------------------------------|----------------------------|------------------------------------------------------------------------|----------------------------|------------------------------------------------------------------------|---------|------------------------------------------------------------------------|---------|------------------------------------------------------------------------|---------|------------------------------------------------------------------------|
| FLOOR         | GROUND & 1         | St                                      | BLOCK                      | В                                                                      | BLOCK D |                                                                        | BLOCK E                    |                                                                        | BLOCK F                    |                                                                        | BLOCK J |                                                                        | BLOCK M |                                                                        | BLOCK N |                                                                        |
| DUPLEX<br>NO. | NO. OF<br>BED ROOM | SUPER BUILT<br>AREA<br>(Sq.ft)          | AREA OF<br>LAWN<br>(Sq.ft) | TOTAL CHARGEABLE AREA<br>(SUPER BUILT AREA + 1/3<br>LAWN AREA) (Sq.ft) | LAWN    | TOTAL CHARGEABLE AREA<br>(SUPER BUILT AREA + 1/3<br>LAWN AREA) (Sq.ft) | AREA OF<br>LAWN<br>(Sq.ft) | TOTAL CHARGEABLE AREA<br>(SUPER BUILT AREA + 1/3<br>LAWN AREA) (Sq.ft) | AREA OF<br>LAWN<br>(Sq.ft) | TOTAL CHARGEABLE AREA<br>(SUPER BUILT AREA + 1/3<br>LAWN AREA) (Sq.ft) | LAWN    | TOTAL CHARGEABLE AREA<br>(SUPER BUILT AREA + 1/3<br>LAWN AREA) (Sq.ft) | LAWN    | TOTAL CHARGEABLE AREA<br>(SUPER BUILT AREA + 1/3<br>LAWN AREA) (Sq.ft) | LAWN    | TOTAL CHARGEABLE AREA<br>(SUPER BUILT AREA + 1/3<br>LAWN AREA) (Sq.ft) |
| 01            | 2                  | 1272                                    | 215                        | 1344                                                                   | 159     | 1325                                                                   | 246                        | 1354                                                                   | 109                        | 1308                                                                   | 76      | 1297                                                                   | 230     | 1349                                                                   | 231     | 1349                                                                   |
| 02            | 3                  | 1156                                    | 191                        | 1206                                                                   | 149     | 1206                                                                   | 250                        | 1239                                                                   | 250                        | 1239                                                                   | 122     | 1197                                                                   | 152     | 1207                                                                   | 122     | 1197                                                                   |
| 03            | 3                  | 1719                                    | 238                        | 1798                                                                   | 249     | 1802                                                                   | 251                        | 1803                                                                   | 240                        | 1799                                                                   | 248     | 1783                                                                   | 205     | 1787                                                                   | 193     | 1783                                                                   |
| 04            | 4                  | 2044                                    | 221                        | 2118                                                                   | 248     | 2127                                                                   | 205                        | 2112                                                                   | 208                        | 2113                                                                   | 246     | 2044                                                                   | 244     | 2125                                                                   | -       | 2044                                                                   |
| 05            | 4                  | 2044                                    | 212                        | 2115                                                                   | 202     | 2111                                                                   | 227                        | 2120                                                                   | 250                        | 2127                                                                   | 216     | 2044                                                                   | 250     | 2127                                                                   | -       | 2044                                                                   |
| 06            | 3                  | 1719                                    | 139                        | 1765                                                                   | 197     | 1785                                                                   | 228                        | 1795                                                                   | 219                        | 1792                                                                   | 142     | 1766                                                                   | 182     | 1780                                                                   | -       | 1719                                                                   |
| 07            | 3                  | 1156                                    | 154                        | 1207                                                                   | 198     | 1222                                                                   | 185                        | 1218                                                                   | 176                        | 1215                                                                   | 209     | 1226                                                                   | 157     | 1208                                                                   | 137     | 1202                                                                   |
| 08            | 2                  | 1272                                    | 129                        | 1315                                                                   | 244     | 1353                                                                   | -                          | 1272                                                                   | 224                        | 1347                                                                   | 250     | 1355                                                                   | 215     | 1344                                                                   | 150     | 1322                                                                   |
| N. B.: 1      | ) Total Charge     | able Area = Si                          | uper Built                 | Area + 1/3 Lawn Area                                                   |         |                                                                        |                            |                                                                        |                            |                                                                        |         |                                                                        |         |                                                                        |         |                                                                        |
| 2             | ) Lawn Area ar     | 2) Lawn Area and Shape as per Site Plan |                            |                                                                        |         |                                                                        |                            |                                                                        |                            |                                                                        |         |                                                                        |         |                                                                        |         |                                                                        |

Block H, I, O, P - ground

| DUPLEX                                                            |                    |                             |                 |                                                  |                 |                                                  |                 |                                                  |                 |                                                  |
|-------------------------------------------------------------------|--------------------|-----------------------------|-----------------|--------------------------------------------------|-----------------|--------------------------------------------------|-----------------|--------------------------------------------------|-----------------|--------------------------------------------------|
| FLOOR                                                             | GROUN              | D & 1St                     |                 |                                                  |                 |                                                  |                 |                                                  |                 |                                                  |
|                                                                   |                    |                             | BLOCK H         |                                                  | BLOCK I         |                                                  | BLOCK O         |                                                  | BLOCK P         |                                                  |
| DUPLEX<br>NO.                                                     | NO. OF<br>BED ROOM | SUPER BUILT<br>AREA (Sq.ft) | AREA OF<br>LAWN | TOTAL CHARGEABLE AREA<br>(SUPER BUILT AREA + 1/3 | Area of<br>Lawn | TOTAL CHARGEABLE AREA<br>(SUPER BUILT AREA + 1/3 | AREA OF<br>LAWN | TOTAL CHARGEABLE AREA<br>(SUPER BUILT AREA + 1/3 | AREA OF<br>LAWN | TOTAL CHARGEABLE AREA<br>(SUPER BUILT AREA + 1/3 |
| NO.                                                               |                    |                             | (Sq.ft)         | LAWN AREA) (Sq.ft)                               | (Sq.ft)         | q.ft) LAWN AREA) (Sq.ft)                         |                 | LAWN AREA) (Sq.ft)                               | (Sq.ft)         | LAWN AREA) (Sq.ft)                               |
| 01                                                                | 2                  | 1169                        | 224             | 1244                                             | 51              | 1223                                             | 160             | 1221                                             | 160             | 1229                                             |
| 02                                                                | 3                  | 1438                        | 252             | 1522                                             | 210             | 1483                                             | 244             | 1525                                             | 244             | 1493                                             |
| 03                                                                | 3                  | 1453                        | 234             | 1531                                             | 247             | 1535                                             | 173             | 1509                                             | 173             | 1520                                             |
| 04                                                                | 4                  | 1168                        | 222             | 1242                                             | 180             | 1234                                             | 240             | 1250                                             | 240             | 1211                                             |
| N. B.: 1) Total Chargable Area = Super Built Area + 1/3 Lawn Area |                    |                             |                 |                                                  |                 |                                                  |                 |                                                  |                 |                                                  |