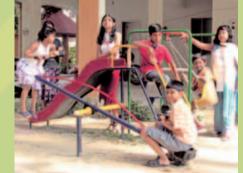

#### Highlight of Fortune Township landscape

- Amphitheatre
- Durga Puja Maidan
- Padma Sarovar
- Basant Sarovar
- Yoga lawn
- Swimming pool
- Tree-lined walkways
- Open play area
- Court of flowers