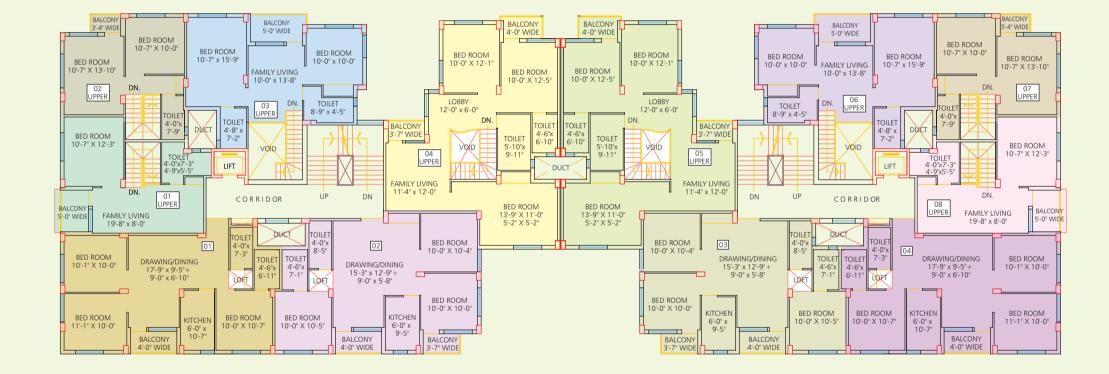

#### Block B, D, E, F, J, M, N - 2nd, 3rd, 4th floor

| BLOCK       |                    | A, C, L                     |
|-------------|--------------------|-----------------------------|
| FLOOR       |                    | 2nd, 3rd, 4th               |
| FLAT<br>NO. | NO. OF<br>BED ROOM | SUPER BUILT<br>AREA (Sq.ft) |
| 01 / 07     | 1                  | 573                         |
| 02 / 08     | 2                  | 864                         |
| 03 / 09     | 3                  | 1066                        |
| 04 / 10     | 3                  | 1096                        |
| 05 / 11     | 2                  | 896                         |
| 06 / 12     | 2                  | 792                         |

| BLOCK       |                    | B, D, E, F, J, M, N         |  |  |  |  |  |
|-------------|--------------------|-----------------------------|--|--|--|--|--|
| FLOOR       |                    | 2nd, 3rd, 4th               |  |  |  |  |  |
| FLAT<br>NO. | NO. OF<br>BED ROOM | SUPER BUILT<br>AREA (Sq.ft) |  |  |  |  |  |
| 01 / 06     | 3                  | 1133                        |  |  |  |  |  |
| 02 / 07     | 3                  | 1019                        |  |  |  |  |  |
| 03 / 08     | 3                  | 1046                        |  |  |  |  |  |
| 04 / 09 3   |                    | 1199                        |  |  |  |  |  |
| 05 / 10     | 2                  | 899                         |  |  |  |  |  |

#### Block B, D, E, F, J, M, N - 1st floor

| BLOCK       |                    | B, D, E, F, J, M, N         |
|-------------|--------------------|-----------------------------|
| FLOOR       |                    | 2nd, 3rd, 4th               |
| FLAT<br>NO. | NO. OF<br>BED ROOM | SUPER BUILT<br>AREA (Sq.ft) |
| 01          | 3                  | 1019                        |
| 02          | 3                  | 1046                        |
| 03          | 3                  | 1046                        |
| 04          | 3                  | 1019                        |