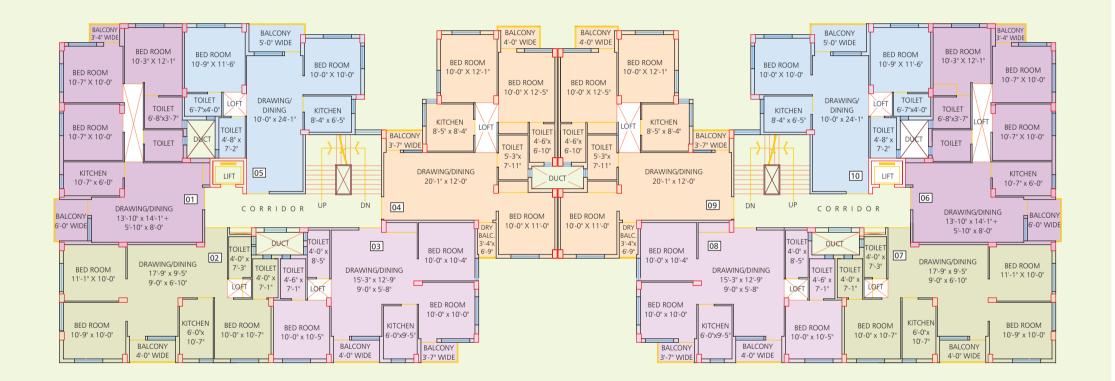

#### Block H, I, O, P - 1st floor

| BLOCK       |                    | H, I, O & P                 |
|-------------|--------------------|-----------------------------|
| FLOOR       |                    | 1st                         |
| FLAT<br>NO. | NO. OF<br>BED ROOM | SUPER BUILT<br>AREA (Sq.ft) |
| 101         | 2                  | 731                         |
| 102         | 2                  | 732                         |

#### Block H, I, O, P - 2nd floor

| BLOCK       |                    | H, I, O & P                 |
|-------------|--------------------|-----------------------------|
| FLOOR       |                    | 1st                         |
| FLAT<br>NO. | NO. OF<br>BED ROOM | SUPER BUILT<br>AREA (Sq.ft) |
| 201         | 3                  | 1112                        |
| 202         | 3                  | 1120                        |
| 203         | 3                  | 1151                        |
| 204         | 3                  | 1149                        |