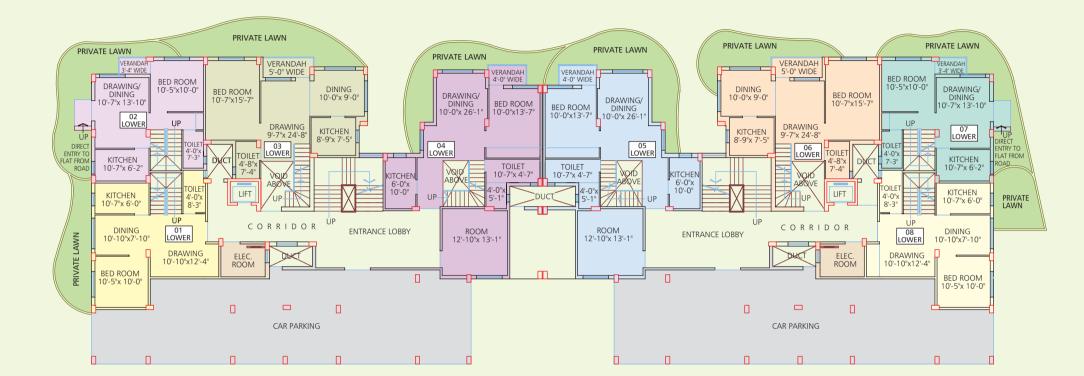

#### Duplex ground & 1st floor - Block A, C, L - 1st floor

| DUPLEX          |                                   |                               |                      |                                                                        |                      |                                                                        |                      |                                                                        |  |
|-----------------|-----------------------------------|-------------------------------|----------------------|------------------------------------------------------------------------|----------------------|------------------------------------------------------------------------|----------------------|------------------------------------------------------------------------|--|
| FLOOR           | GROU                              | UND & 1ST                     | BLC                  | OCK A                                                                  | BLC                  | OCK C                                                                  | BLOCK L              |                                                                        |  |
| DUPLEX NO.      | NO. OF BED ROOM                   | SUPER BUILT AREA (Sq.ft)      | AREA OF LAWN (Sq.ft) | TOTAL CHARGEABLE AREA<br>(SUPER BUILT AREA + 1/3<br>LAWN AREA) (Sq.ft) | AREA OF LAWN (Sq.ft) | TOTAL CHARGEABLE AREA<br>(SUPER BUILT AREA + 1/3<br>LAWN AREA) (Sq.ft) | AREA OF LAWN (Sq.ft) | TOTAL CHARGEABLE AREA<br>(SUPER BUILT AREA + 1/3<br>LAWN AREA) (Sq.ft) |  |
| 01              | 2                                 | 1266                          | 142                  | 1313                                                                   | 51                   | 1283                                                                   | 160                  | 1319                                                                   |  |
| 02              | 3                                 | 1158                          | 214                  | 1229                                                                   | 210                  | 1228                                                                   | 244                  | 1239                                                                   |  |
| 03              | 3                                 | 1725                          | 225                  | 1800                                                                   | 247                  | 1807                                                                   | 173                  | 1783                                                                   |  |
| 04              | 4                                 | 1650                          | 192                  | 1714                                                                   | 180                  | 1710                                                                   | 240                  | 1730                                                                   |  |
| 05              | 4                                 | 1650                          | 211                  | 1720                                                                   | 180                  | 1710                                                                   | 202                  | 1717                                                                   |  |
| 06              | 3                                 | 1725                          | 147                  | 1774                                                                   | 238                  | 1804                                                                   | 242                  | 1806                                                                   |  |
| 07              | 3                                 | 1158                          | 208                  | 1227                                                                   | 234                  | 1236                                                                   | 181                  | 1218                                                                   |  |
| 08              | 2 1266 107 1302 221 1340 185 1382 |                               |                      |                                                                        |                      |                                                                        |                      |                                                                        |  |
| N. B.: 1) Total | Chargeable Area = Supe            | er Built Area + 1/3 Lawn Area |                      |                                                                        |                      |                                                                        |                      |                                                                        |  |
| 2) Lawn         | Area and Shape as per S           | ite Plan                      |                      |                                                                        |                      |                                                                        |                      |                                                                        |  |

Block H, I, O, P - ground

| DUPLEX                                                            |                    |                             |                 |                                                  |                 |                                                  |                 |                                                  |                 |                                                  |
|-------------------------------------------------------------------|--------------------|-----------------------------|-----------------|--------------------------------------------------|-----------------|--------------------------------------------------|-----------------|--------------------------------------------------|-----------------|--------------------------------------------------|
| FLOOR                                                             | GROUN              | D & 1St                     |                 |                                                  |                 |                                                  |                 |                                                  |                 |                                                  |
|                                                                   |                    |                             | BLOCK H         |                                                  | BLOCK I         |                                                  | BLOCK O         |                                                  | BLOCK P         |                                                  |
| DUPLEX<br>NO.                                                     | NO. OF<br>BED ROOM | SUPER BUILT<br>AREA (Sq.ft) | AREA OF<br>LAWN | TOTAL CHARGEABLE AREA<br>(SUPER BUILT AREA + 1/3 | Area of<br>Lawn | TOTAL CHARGEABLE AREA<br>(SUPER BUILT AREA + 1/3 | AREA OF<br>LAWN | TOTAL CHARGEABLE AREA<br>(SUPER BUILT AREA + 1/3 | AREA OF<br>LAWN | TOTAL CHARGEABLE AREA<br>(SUPER BUILT AREA + 1/3 |
| NO.                                                               |                    |                             | (Sq.ft)         | LAWN AREA) (Sq.ft)                               | (Sq.ft)         | q.ft) LAWN AREA) (Sq.ft)                         |                 | LAWN AREA) (Sq.ft)                               | (Sq.ft)         | LAWN AREA) (Sq.ft)                               |
| 01                                                                | 2                  | 1169                        | 224             | 1244                                             | 51              | 1223                                             | 160             | 1221                                             | 160             | 1229                                             |
| 02                                                                | 3                  | 1438                        | 252             | 1522                                             | 210             | 1483                                             | 244             | 1525                                             | 244             | 1493                                             |
| 03                                                                | 3                  | 1453                        | 234             | 1531                                             | 247             | 1535                                             | 173             | 1509                                             | 173             | 1520                                             |
| 04                                                                | 4                  | 1168                        | 222             | 1242                                             | 180             | 1234                                             | 240             | 1250                                             | 240             | 1211                                             |
| N. B.: 1) Total Chargable Area = Super Built Area + 1/3 Lawn Area |                    |                             |                 |                                                  |                 |                                                  |                 |                                                  |                 |                                                  |