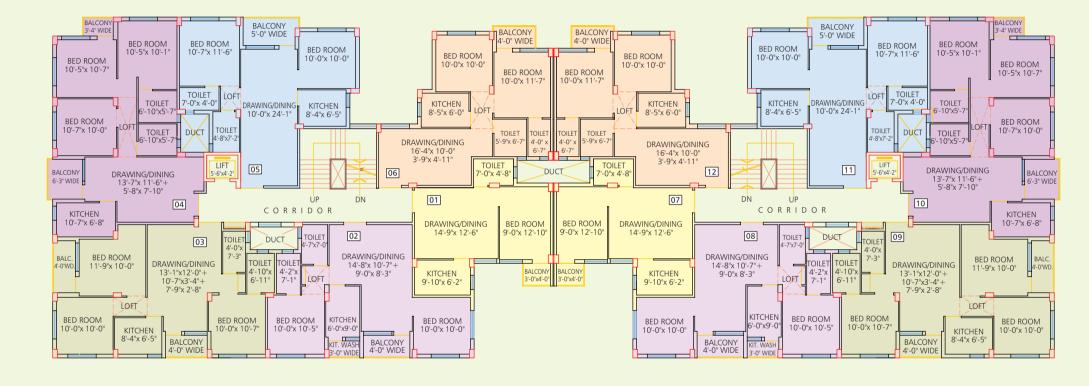

#### Block A, C, L - 1st floor

| BLOCK       |                    | A, C, L                     |
|-------------|--------------------|-----------------------------|
| FLOOR       |                    | 1st.                        |
| FLAT<br>NO. | NO. OF<br>BED ROOM | SUPER BUILT<br>AREA (Sq.ft) |
| 101         | 3                  | 1021                        |
| 102         | 2                  | 864                         |
| 103         | 1                  | 531                         |
| 104         | 1                  | 531                         |
| 105         | 2                  | 864                         |
| 106         | 3                  | 1021                        |

Block A, C, L - 2nd, 3rd, 4th floor