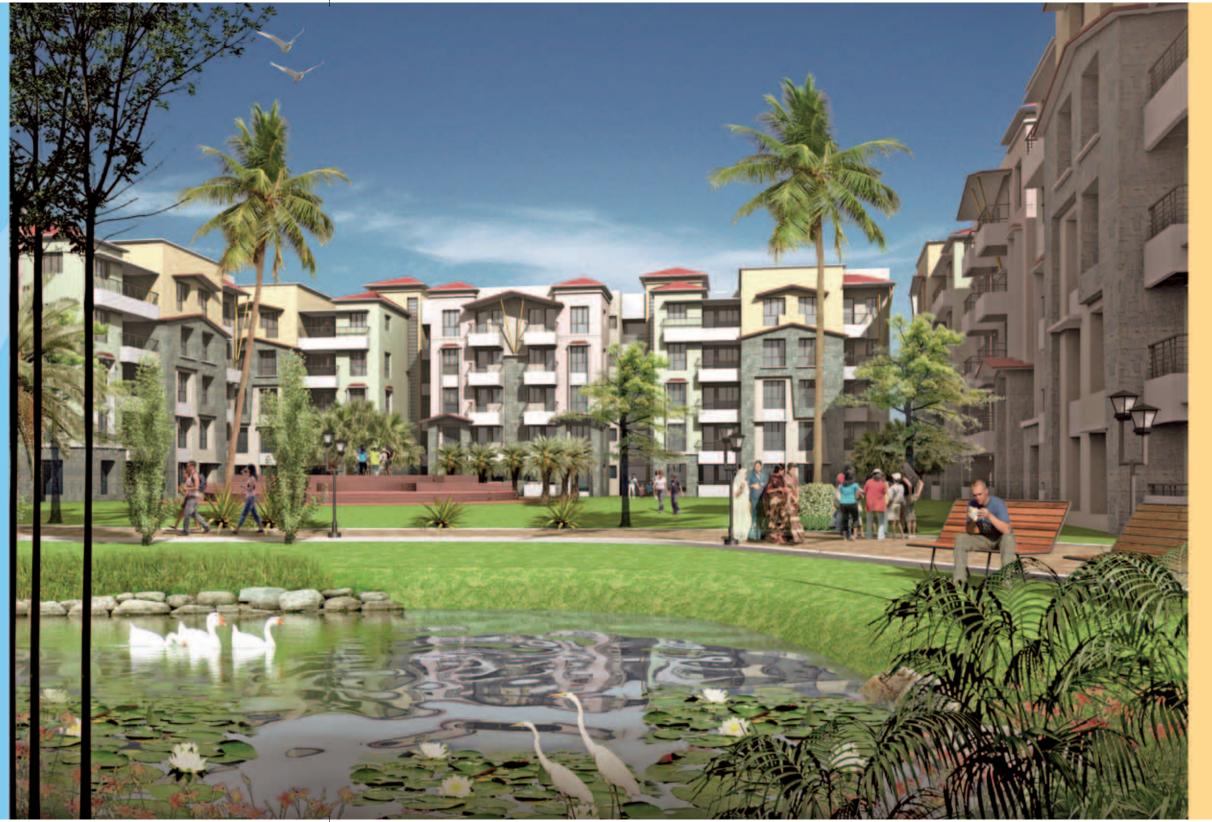

- 8 acres of landscaped township with duplex apartments and private lawn.
- In-complex club, next door to a spanking new market complex
- 560 residential units
- 2 lac sq.ft. of open area
- 75,000 sq.ft. of landscaped gardens with ponds

# Green green green green grass of home

Landscaping is a recognised skill with the Fortune Group as established in their earlier project, Fortune City.

Lush green lawns with decorative water bodies, treelined avenues and various other interesting landscape features will make the outdoor life at Fortune Township like a wish-list come true.

#### Highlight of Fortune Township landscape

- Amphitheatre
- Durga Puja Maidan
- Padma Sarovar
- Basant Sarovar
- Yoga lawn
- Swimming pool
- Tree-lined walkways
- Open play area
- Court of flowers