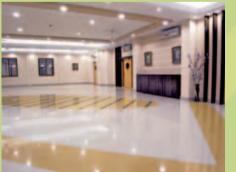

### Amenities

The in-complex leisure facilities at the club will ensure many fun-filled hours at Fortune Township.

#### Club facilities

- Modern multi-gym
- Swimming pool
- Steam and Jacuzzi
- Air-conditioned community hall
- Yoga room
- Cyber café
- Pool table
- Games room (chess, carrom, cards and video games)
- Table tennis
- Reading room
- Small adda rooms