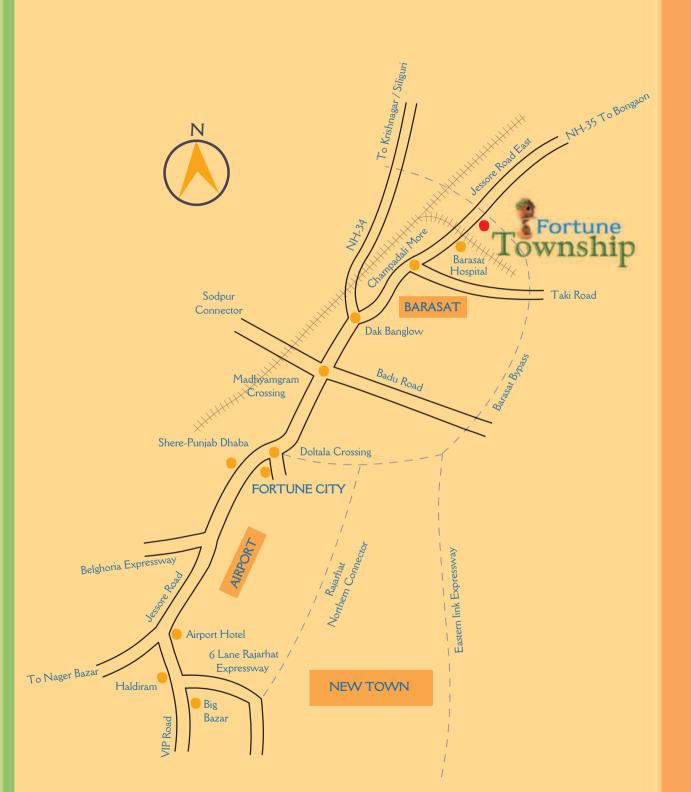

## Barasat tomorrow

- 1.5 lac sq.ft. shopping complex-cum-multiplex under construction at Chapadaly bus terminus
- 5.5 lac sq.ft. Big Bazaar on Jessore Road under construction
- Rs. 2000-cr airport expansion-cum-modernisation project underway
- Multi-crore upcoming re-vamping of the Airport Hotel into the 5-star category, 150-room hotel, 2 lac sq ft mall with six-screen multiplex
- Land-acquisition for four-lane Barasat-Raichak Expressway passing adjacent to Fortune Township under progress
- West Bengal government setting up a university at Barasat
- Other large upcoming projects in the area include a 500-acre IT
   Park, a 500-acre Bio-Technology Park and a 400-acre Logistics Hub

## How near are you at Fortune Township?

- 30 minutes from Sector V, Salt Lake, and Rajarhat
- 20 minutes from the Kolkata international airport
- 7 minutes from the Barasat railway station
- 5 minutes from Chapadali bus terminal
- 5 minutes from Barasat main market
- 4 minutes from Barasat hospital
- 10 minutes from main schools and colleges

Site office 49/2 Jessore Road (east) Barasat, Kolkata - 700 124