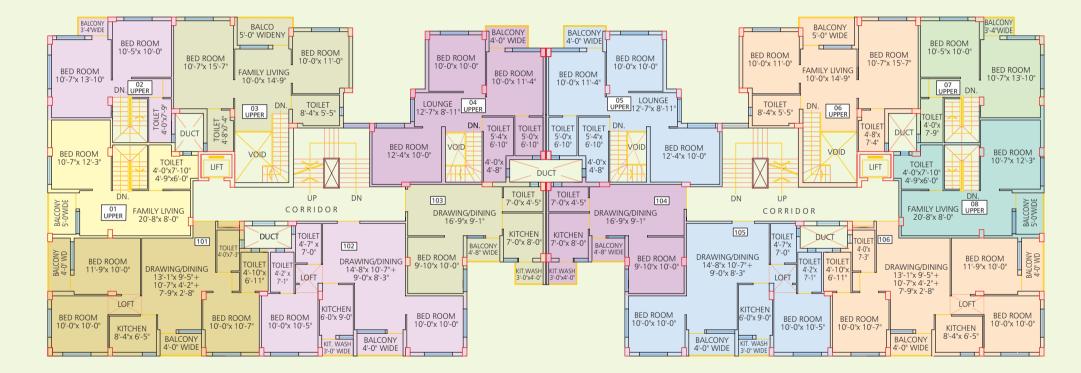

#### Block B, D, E, F, J, M, N - 2nd, 3rd, 4th floor

| BLOCK       |                    | A, C, L                     |
|-------------|--------------------|-----------------------------|
| FLOOR       |                    | 2nd, 3rd, 4th               |
| FLAT<br>NO. | NO. OF<br>BED ROOM | SUPER BUILT<br>AREA (Sq.ft) |
| 01 / 07     | 1                  | 573                         |
| 02 / 08     | 2                  | 864                         |
| 03 / 09     | 3                  | 1066                        |
| 04 / 10     | 3                  | 1096                        |
| 05 / 11     | 2                  | 896                         |
| 06 / 12     | 2                  | 792                         |

| BLOCK       |                    | B, D, E, F, J, M, N         |  |  |  |  |  |
|-------------|--------------------|-----------------------------|--|--|--|--|--|
| FLOOR       |                    | 2nd, 3rd, 4th               |  |  |  |  |  |
| FLAT<br>NO. | NO. OF<br>BED ROOM | SUPER BUILT<br>AREA (Sq.ft) |  |  |  |  |  |
| 01 / 06     | 3                  | 1133                        |  |  |  |  |  |
| 02 / 07     | 3                  | 1019                        |  |  |  |  |  |
| 03 / 08     | 3                  | 1046                        |  |  |  |  |  |
| 04 / 09 3   |                    | 1199                        |  |  |  |  |  |
| 05 / 10     | 2                  | 899                         |  |  |  |  |  |

#### Duplex ground & 1st floor - Block B, D, E, F, J, M, N

| DUPLEX        |                    |                                         |                            |                                                                        |         |                                                                        |                            |                                                                        |                            |                                                                        |         |                                                                        |         |                                                                        |         |                                                                        |
|---------------|--------------------|-----------------------------------------|----------------------------|------------------------------------------------------------------------|---------|------------------------------------------------------------------------|----------------------------|------------------------------------------------------------------------|----------------------------|------------------------------------------------------------------------|---------|------------------------------------------------------------------------|---------|------------------------------------------------------------------------|---------|------------------------------------------------------------------------|
| FLOOR         | GROUND & 1         | St                                      | BLOCK                      | В                                                                      | BLOCK D |                                                                        | BLOCK E                    |                                                                        | BLOCK F                    |                                                                        | BLOCK J |                                                                        | BLOCK M |                                                                        | BLOCK N |                                                                        |
| DUPLEX<br>NO. | NO. OF<br>BED ROOM | SUPER BUILT<br>AREA<br>(Sq.ft)          | AREA OF<br>LAWN<br>(Sq.ft) | TOTAL CHARGEABLE AREA<br>(SUPER BUILT AREA + 1/3<br>LAWN AREA) (Sq.ft) | LAWN    | TOTAL CHARGEABLE AREA<br>(SUPER BUILT AREA + 1/3<br>LAWN AREA) (Sq.ft) | AREA OF<br>LAWN<br>(Sq.ft) | TOTAL CHARGEABLE AREA<br>(SUPER BUILT AREA + 1/3<br>LAWN AREA) (Sq.ft) | AREA OF<br>LAWN<br>(Sq.ft) | TOTAL CHARGEABLE AREA<br>(SUPER BUILT AREA + 1/3<br>LAWN AREA) (Sq.ft) | LAWN    | TOTAL CHARGEABLE AREA<br>(SUPER BUILT AREA + 1/3<br>LAWN AREA) (Sq.ft) | LAWN    | TOTAL CHARGEABLE AREA<br>(SUPER BUILT AREA + 1/3<br>LAWN AREA) (Sq.ft) | LAWN    | TOTAL CHARGEABLE AREA<br>(SUPER BUILT AREA + 1/3<br>LAWN AREA) (Sq.ft) |
| 01            | 2                  | 1272                                    | 215                        | 1344                                                                   | 159     | 1325                                                                   | 246                        | 1354                                                                   | 109                        | 1308                                                                   | 76      | 1297                                                                   | 230     | 1349                                                                   | 231     | 1349                                                                   |
| 02            | 3                  | 1156                                    | 191                        | 1206                                                                   | 149     | 1206                                                                   | 250                        | 1239                                                                   | 250                        | 1239                                                                   | 122     | 1197                                                                   | 152     | 1207                                                                   | 122     | 1197                                                                   |
| 03            | 3                  | 1719                                    | 238                        | 1798                                                                   | 249     | 1802                                                                   | 251                        | 1803                                                                   | 240                        | 1799                                                                   | 248     | 1783                                                                   | 205     | 1787                                                                   | 193     | 1783                                                                   |
| 04            | 4                  | 2044                                    | 221                        | 2118                                                                   | 248     | 2127                                                                   | 205                        | 2112                                                                   | 208                        | 2113                                                                   | 246     | 2044                                                                   | 244     | 2125                                                                   | -       | 2044                                                                   |
| 05            | 4                  | 2044                                    | 212                        | 2115                                                                   | 202     | 2111                                                                   | 227                        | 2120                                                                   | 250                        | 2127                                                                   | 216     | 2044                                                                   | 250     | 2127                                                                   | -       | 2044                                                                   |
| 06            | 3                  | 1719                                    | 139                        | 1765                                                                   | 197     | 1785                                                                   | 228                        | 1795                                                                   | 219                        | 1792                                                                   | 142     | 1766                                                                   | 182     | 1780                                                                   | -       | 1719                                                                   |
| 07            | 3                  | 1156                                    | 154                        | 1207                                                                   | 198     | 1222                                                                   | 185                        | 1218                                                                   | 176                        | 1215                                                                   | 209     | 1226                                                                   | 157     | 1208                                                                   | 137     | 1202                                                                   |
| 08            | 2                  | 1272                                    | 129                        | 1315                                                                   | 244     | 1353                                                                   | -                          | 1272                                                                   | 224                        | 1347                                                                   | 250     | 1355                                                                   | 215     | 1344                                                                   | 150     | 1322                                                                   |
| N. B.: 1      | ) Total Charge     | able Area = Si                          | uper Built                 | Area + 1/3 Lawn Area                                                   |         |                                                                        |                            |                                                                        |                            |                                                                        |         |                                                                        |         |                                                                        |         |                                                                        |
| 2             | ) Lawn Area ar     | 2) Lawn Area and Shape as per Site Plan |                            |                                                                        |         |                                                                        |                            |                                                                        |                            |                                                                        |         |                                                                        |         |                                                                        |         |                                                                        |

#### Block B, D, E, F, J, M, N - 1st floor

| BLOCK       |                    | B, D, E, F, J, M, N         |
|-------------|--------------------|-----------------------------|
| FLOOR       |                    | 2nd, 3rd, 4th               |
| FLAT<br>NO. | NO. OF<br>BED ROOM | SUPER BUILT<br>AREA (Sq.ft) |
| 01          | 3                  | 1019                        |
| 02          | 3                  | 1046                        |
| 03          | 3                  | 1046                        |
| 04          | 3                  | 1019                        |