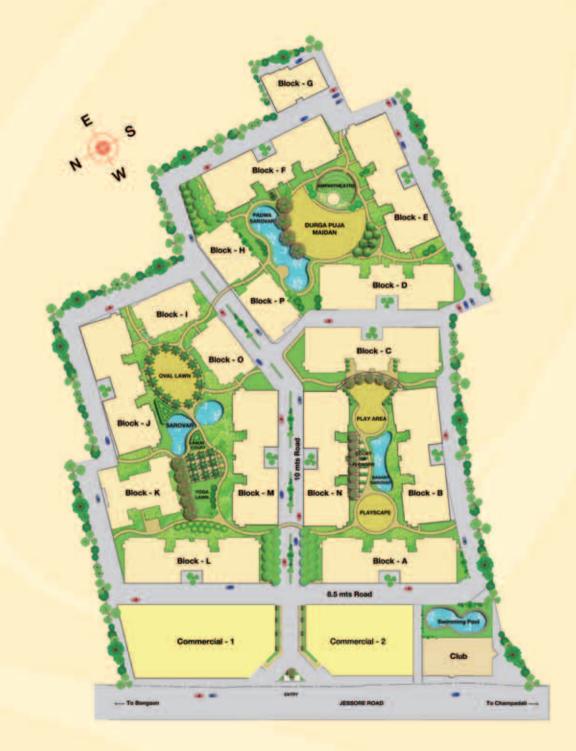

### Site Plan

Padma Sarovar

Sarovar

Pathway

mphitheatre

Jogging track

Children's play area

Palm Court

#### Highlight of Fortune Township landscape

- Amphitheatre
- Durga Puja Maidan
- Padma Sarovar
- Basant Sarovar
- Yoga lawn
- Swimming pool
- Tree-lined walkways
- Open play area
- Court of flowers