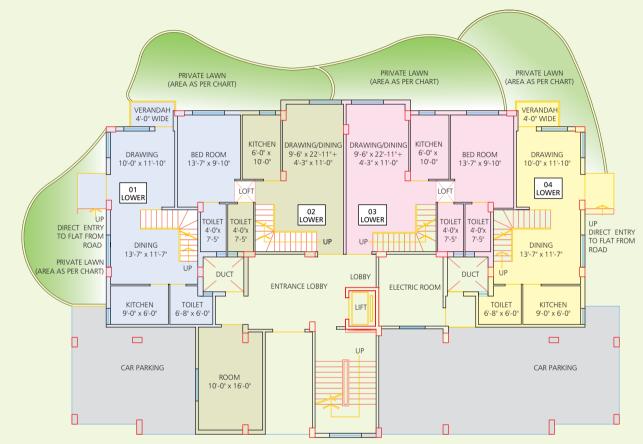

Block H, I, O, P - ground

| DUPLEX                                                            |                    |                             |                 |                                                  |                 |                                                  |                 |                                                  |                 |                                                  |
|-------------------------------------------------------------------|--------------------|-----------------------------|-----------------|--------------------------------------------------|-----------------|--------------------------------------------------|-----------------|--------------------------------------------------|-----------------|--------------------------------------------------|
| FLOOR                                                             | GROUN              | D & 1St                     |                 |                                                  |                 |                                                  |                 |                                                  |                 |                                                  |
|                                                                   |                    |                             | BLOCK H         |                                                  | BLOCK I         |                                                  | BLOCK O         |                                                  | BLOCK P         |                                                  |
| DUPLEX<br>NO.                                                     | NO. OF<br>BED ROOM | SUPER BUILT<br>AREA (Sq.ft) | AREA OF<br>LAWN | TOTAL CHARGEABLE AREA<br>(SUPER BUILT AREA + 1/3 | Area of<br>Lawn | TOTAL CHARGEABLE AREA<br>(SUPER BUILT AREA + 1/3 | AREA OF<br>LAWN | TOTAL CHARGEABLE AREA<br>(SUPER BUILT AREA + 1/3 | AREA OF<br>LAWN | TOTAL CHARGEABLE AREA<br>(SUPER BUILT AREA + 1/3 |
| NO.                                                               |                    |                             | (Sq.ft)         | LAWN AREA) (Sq.ft)                               | (Sq.ft)         | q.ft) LAWN AREA) (Sq.ft)                         |                 | LAWN AREA) (Sq.ft)                               | (Sq.ft)         | LAWN AREA) (Sq.ft)                               |
| 01                                                                | 2                  | 1169                        | 224             | 1244                                             | 51              | 1223                                             | 160             | 1221                                             | 160             | 1229                                             |
| 02                                                                | 3                  | 1438                        | 252             | 1522                                             | 210             | 1483                                             | 244             | 1525                                             | 244             | 1493                                             |
| 03                                                                | 3                  | 1453                        | 234             | 1531                                             | 247             | 1535                                             | 173             | 1509                                             | 173             | 1520                                             |
| 04                                                                | 4                  | 1168                        | 222             | 1242                                             | 180             | 1234                                             | 240             | 1250                                             | 240             | 1211                                             |
| N. B.: 1) Total Chargable Area = Super Built Area + 1/3 Lawn Area |                    |                             |                 |                                                  |                 |                                                  |                 |                                                  |                 |                                                  |

#### Block H, I, O, P - 1st floor

| BLOCK       |                    | H, I, O & P                 |
|-------------|--------------------|-----------------------------|
| FLOOR       |                    | 1st                         |
| FLAT<br>NO. | NO. OF<br>BED ROOM | SUPER BUILT<br>AREA (Sq.ft) |
| 101         | 2                  | 731                         |
| 102         | 2                  | 732                         |