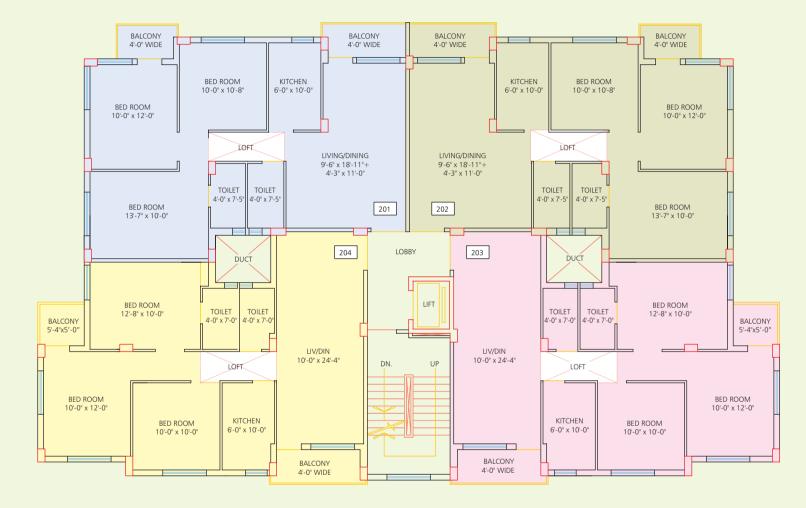

#### Duplex ground & 1st floor - Block A, C, L - 1st floor

| DUPLEX          |                                   |                               |                      |                                                                        |                      |                                                                        |                      |                                                                        |  |
|-----------------|-----------------------------------|-------------------------------|----------------------|------------------------------------------------------------------------|----------------------|------------------------------------------------------------------------|----------------------|------------------------------------------------------------------------|--|
| FLOOR           | GROU                              | UND & 1ST                     | BLC                  | OCK A                                                                  | BLC                  | OCK C                                                                  | BLOCK L              |                                                                        |  |
| DUPLEX NO.      | NO. OF BED ROOM                   | SUPER BUILT AREA (Sq.ft)      | AREA OF LAWN (Sq.ft) | TOTAL CHARGEABLE AREA<br>(SUPER BUILT AREA + 1/3<br>LAWN AREA) (Sq.ft) | AREA OF LAWN (Sq.ft) | TOTAL CHARGEABLE AREA<br>(SUPER BUILT AREA + 1/3<br>LAWN AREA) (Sq.ft) | AREA OF LAWN (Sq.ft) | TOTAL CHARGEABLE AREA<br>(SUPER BUILT AREA + 1/3<br>LAWN AREA) (Sq.ft) |  |
| 01              | 2                                 | 1266                          | 142                  | 1313                                                                   | 51                   | 1283                                                                   | 160                  | 1319                                                                   |  |
| 02              | 3                                 | 1158                          | 214                  | 1229                                                                   | 210                  | 1228                                                                   | 244                  | 1239                                                                   |  |
| 03              | 3                                 | 1725                          | 225                  | 1800                                                                   | 247                  | 1807                                                                   | 173                  | 1783                                                                   |  |
| 04              | 4                                 | 1650                          | 192                  | 1714                                                                   | 180                  | 1710                                                                   | 240                  | 1730                                                                   |  |
| 05              | 4                                 | 1650                          | 211                  | 1720                                                                   | 180                  | 1710                                                                   | 202                  | 1717                                                                   |  |
| 06              | 3                                 | 1725                          | 147                  | 1774                                                                   | 238                  | 1804                                                                   | 242                  | 1806                                                                   |  |
| 07              | 3                                 | 1158                          | 208                  | 1227                                                                   | 234                  | 1236                                                                   | 181                  | 1218                                                                   |  |
| 08              | 2 1266 107 1302 221 1340 185 1382 |                               |                      |                                                                        |                      |                                                                        |                      |                                                                        |  |
| N. B.: 1) Total | Chargeable Area = Supe            | er Built Area + 1/3 Lawn Area |                      |                                                                        |                      |                                                                        |                      |                                                                        |  |
| 2) Lawn         | Area and Shape as per S           | ite Plan                      |                      |                                                                        |                      |                                                                        |                      |                                                                        |  |

#### Duplex ground & 1st floor - Block B, D, E, F, J, M, N

| DUPLEX        |                    |                                         |                            |                                                                        |         |                                                                        |                            |                                                                        |                            |                                                                        |         |                                                                        |         |                                                                        |         |                                                                        |
|---------------|--------------------|-----------------------------------------|----------------------------|------------------------------------------------------------------------|---------|------------------------------------------------------------------------|----------------------------|------------------------------------------------------------------------|----------------------------|------------------------------------------------------------------------|---------|------------------------------------------------------------------------|---------|------------------------------------------------------------------------|---------|------------------------------------------------------------------------|
| FLOOR         | GROUND & 1         | St                                      | BLOCK                      | В                                                                      | BLOCK D |                                                                        | BLOCK E                    |                                                                        | BLOCK F                    |                                                                        | BLOCK J |                                                                        | BLOCK M |                                                                        | BLOCK N |                                                                        |
| DUPLEX<br>NO. | NO. OF<br>BED ROOM | SUPER BUILT<br>AREA<br>(Sq.ft)          | AREA OF<br>LAWN<br>(Sq.ft) | TOTAL CHARGEABLE AREA<br>(SUPER BUILT AREA + 1/3<br>LAWN AREA) (Sq.ft) | LAWN    | TOTAL CHARGEABLE AREA<br>(SUPER BUILT AREA + 1/3<br>LAWN AREA) (Sq.ft) | AREA OF<br>LAWN<br>(Sq.ft) | TOTAL CHARGEABLE AREA<br>(SUPER BUILT AREA + 1/3<br>LAWN AREA) (Sq.ft) | AREA OF<br>LAWN<br>(Sq.ft) | TOTAL CHARGEABLE AREA<br>(SUPER BUILT AREA + 1/3<br>LAWN AREA) (Sq.ft) | LAWN    | TOTAL CHARGEABLE AREA<br>(SUPER BUILT AREA + 1/3<br>LAWN AREA) (Sq.ft) | LAWN    | TOTAL CHARGEABLE AREA<br>(SUPER BUILT AREA + 1/3<br>LAWN AREA) (Sq.ft) | LAWN    | TOTAL CHARGEABLE AREA<br>(SUPER BUILT AREA + 1/3<br>LAWN AREA) (Sq.ft) |
| 01            | 2                  | 1272                                    | 215                        | 1344                                                                   | 159     | 1325                                                                   | 246                        | 1354                                                                   | 109                        | 1308                                                                   | 76      | 1297                                                                   | 230     | 1349                                                                   | 231     | 1349                                                                   |
| 02            | 3                  | 1156                                    | 191                        | 1206                                                                   | 149     | 1206                                                                   | 250                        | 1239                                                                   | 250                        | 1239                                                                   | 122     | 1197                                                                   | 152     | 1207                                                                   | 122     | 1197                                                                   |
| 03            | 3                  | 1719                                    | 238                        | 1798                                                                   | 249     | 1802                                                                   | 251                        | 1803                                                                   | 240                        | 1799                                                                   | 248     | 1783                                                                   | 205     | 1787                                                                   | 193     | 1783                                                                   |
| 04            | 4                  | 2044                                    | 221                        | 2118                                                                   | 248     | 2127                                                                   | 205                        | 2112                                                                   | 208                        | 2113                                                                   | 246     | 2044                                                                   | 244     | 2125                                                                   | -       | 2044                                                                   |
| 05            | 4                  | 2044                                    | 212                        | 2115                                                                   | 202     | 2111                                                                   | 227                        | 2120                                                                   | 250                        | 2127                                                                   | 216     | 2044                                                                   | 250     | 2127                                                                   | -       | 2044                                                                   |
| 06            | 3                  | 1719                                    | 139                        | 1765                                                                   | 197     | 1785                                                                   | 228                        | 1795                                                                   | 219                        | 1792                                                                   | 142     | 1766                                                                   | 182     | 1780                                                                   | -       | 1719                                                                   |
| 07            | 3                  | 1156                                    | 154                        | 1207                                                                   | 198     | 1222                                                                   | 185                        | 1218                                                                   | 176                        | 1215                                                                   | 209     | 1226                                                                   | 157     | 1208                                                                   | 137     | 1202                                                                   |
| 08            | 2                  | 1272                                    | 129                        | 1315                                                                   | 244     | 1353                                                                   | -                          | 1272                                                                   | 224                        | 1347                                                                   | 250     | 1355                                                                   | 215     | 1344                                                                   | 150     | 1322                                                                   |
| N. B.: 1      | ) Total Charge     | able Area = Si                          | uper Built                 | Area + 1/3 Lawn Area                                                   |         |                                                                        |                            |                                                                        |                            |                                                                        |         |                                                                        |         |                                                                        |         |                                                                        |
| 2             | ) Lawn Area ar     | 2) Lawn Area and Shape as per Site Plan |                            |                                                                        |         |                                                                        |                            |                                                                        |                            |                                                                        |         |                                                                        |         |                                                                        |         |                                                                        |